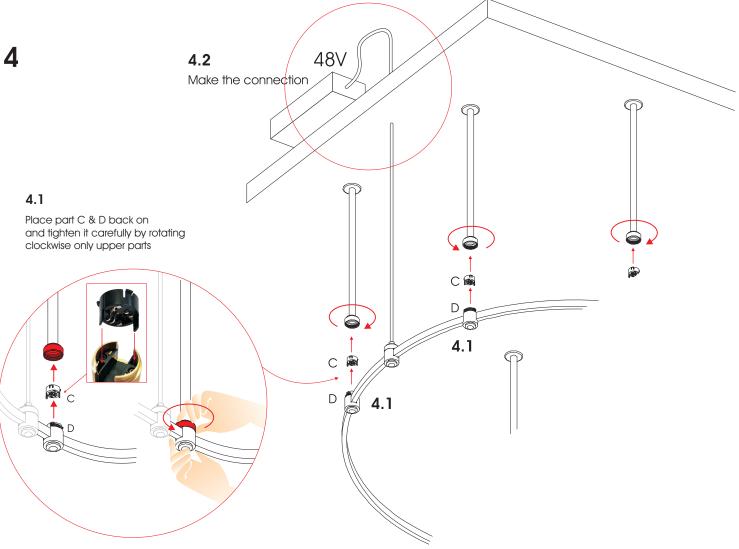

## RAIL CIRCLE TRACK Ø300cm

Installation Manual

Connect the RAIL curved edges in order to make the RAIL Circle Track



### RAIL CIRCLE TRACK Ø300cm

Installation Manual



Installation Manual



#### Installation of 2 tracks in a holder 1 2 3 4 Attention! Ensure that the two tracks are evenly aligned in the holder. A: Base part Carefully place the tracks B: Plate part Then, screw Part A back on and tighten it carefully. through the holder. Δ 3.1 3.2 Ô B Unscrew Parts A and B from the track holder. Secure the tracks by tightly screwing the Allen screws. Finally place back on part B.



# RAIL CIRCLE TRACK Ø300cm

Installation Manual







4

# Installation with RAIL DRIVER BOX



# How to place RAIL luminaires in other position