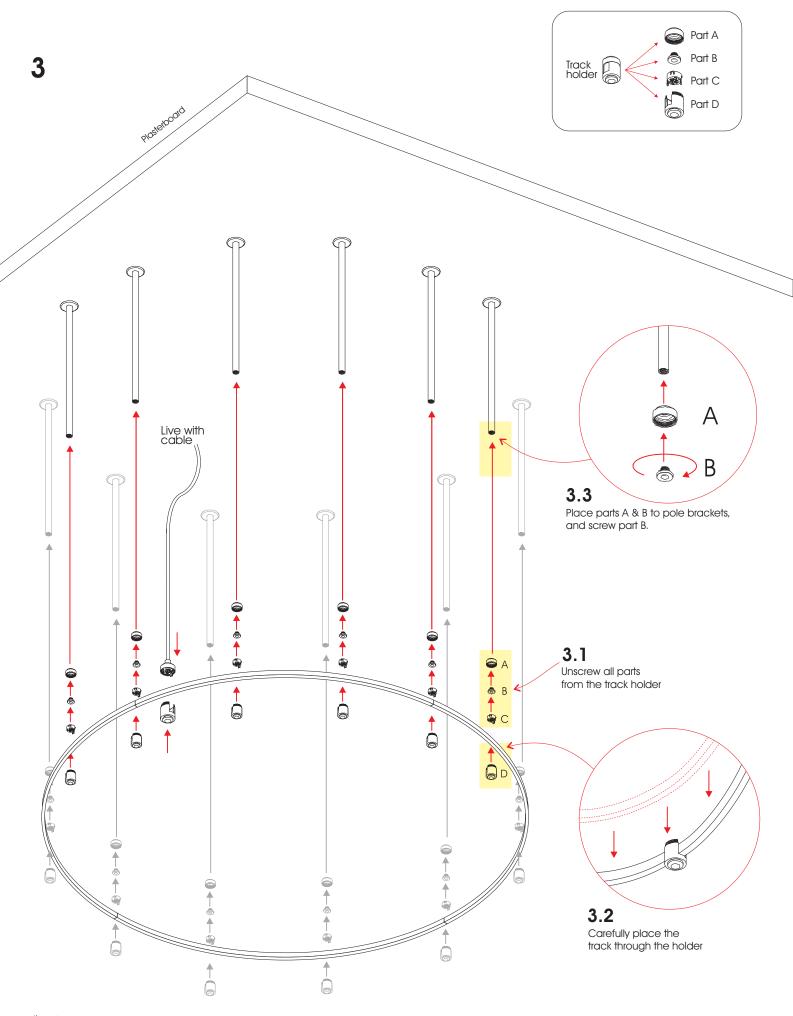

#### Installation of 2 tracks in a holder 1 2 3 4 Attention! Ensure that the two tracks are evenly aligned in the holder. A: Base part Carefully place the tracks B: Plate part Then, screw Part A back on and tighten it carefully. through the holder. Δ 3.1 3.2 Ô B Unscrew Parts A and B from the track holder. Secure the tracks by tightly screwing the Allen screws. Finally place back on part B.