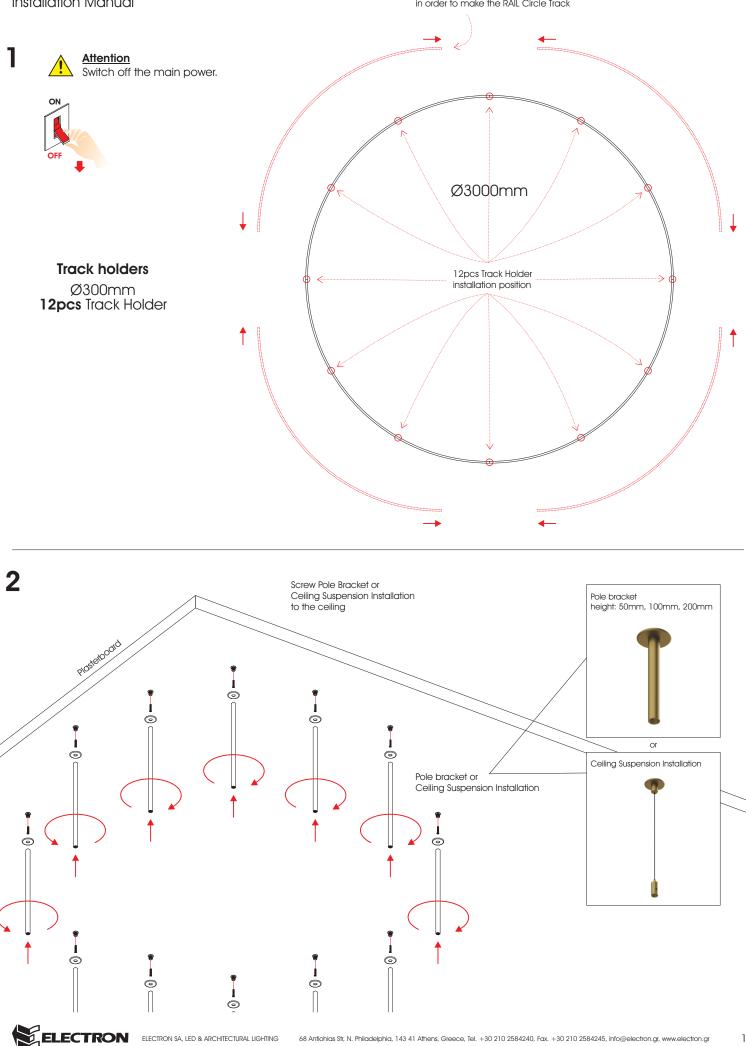

## RAIL CIRCLE TRACK Ø300cm

Installation Manual

Connect the RAIL curved edges in order to make the RAIL Circle Track

### RAIL CIRCLE TRACK Ø300cm

Installation Manual

Installation Manual