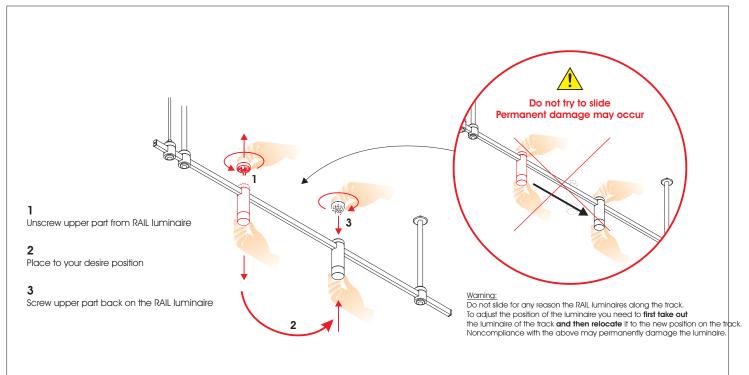

## RAIL CIRCLE TRACK Ø300cm

Installation Manual

Connect the RAIL curved edges in order to make the RAIL Circle Track



### RAIL CIRCLE TRACK Ø300cm

Installation Manual



Installation Manual



#### Installation of 2 tracks in a holder 1 2 3 4 Attention! Ensure that the two tracks are evenly aligned in the holder. A: Base part Carefully place the tracks B: Plate part Then, screw Part A back on and tighten it carefully. through the holder. Δ 3.1 3.2 Ô B Unscrew Parts A and B from the track holder. Secure the tracks by tightly screwing the Allen screws. Finally place back on part B.



# RAIL CIRCLE TRACK Ø300cm

Installation Manual







4

# Installation with RAIL DRIVER BOX



# How to place RAIL luminaires in other position