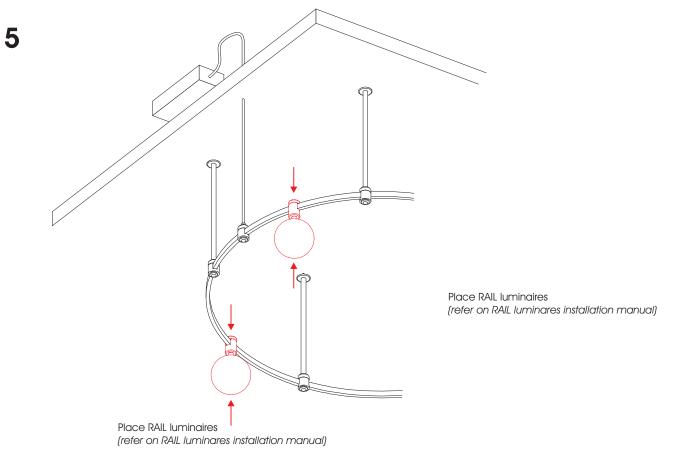

## RAIL CIRCLE TRACK Ø300cm

Installation Manual

Connect the RAIL curved edges in order to make the RAIL Circle Track



### RAIL CIRCLE TRACK Ø300cm

Installation Manual



Installation Manual



#### Installation of 2 tracks in a holder 1 2 3 4 Attention! Ensure that the two tracks are evenly aligned in the holder. A: Base part Carefully place the tracks B: Plate part Then, screw Part A back on and tighten it carefully. through the holder. Δ 3.1 3.2 Ô B Unscrew Parts A and B from the track holder. Secure the tracks by tightly screwing the Allen screws. Finally place back on part B.



# RAIL CIRCLE TRACK Ø300cm

Installation Manual







4

# Installation with RAIL DRIVER BOX



# How to place RAIL luminaires in other position