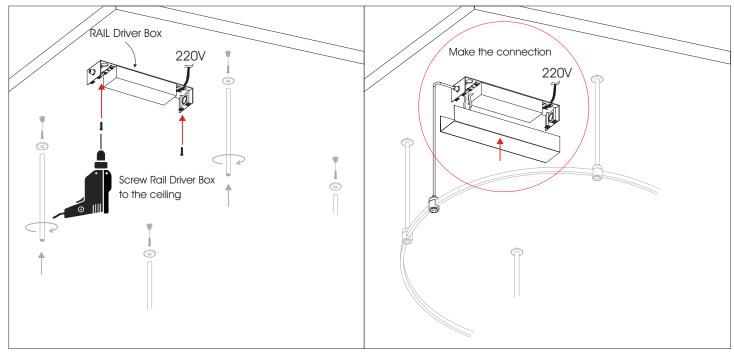

## RAIL CIRCLE TRACK Ø300cm

Installation Manual

Connect the RAIL curved edges in order to make the RAIL Circle Track



### RAIL CIRCLE TRACK Ø300cm

Installation Manual



Installation Manual



#### Installation of 2 tracks in a holder 1 2 3 4 Attention! Ensure that the two tracks are evenly aligned in the holder. A: Base part Carefully place the tracks B: Plate part Then, screw Part A back on and tighten it carefully. through the holder. Δ 3.1 3.2 Ô B Unscrew Parts A and B from the track holder. Secure the tracks by tightly screwing the Allen screws. Finally place back on part B.



# RAIL CIRCLE TRACK Ø300cm

Installation Manual







4

# Installation with RAIL DRIVER BOX



# How to place RAIL luminaires in other position