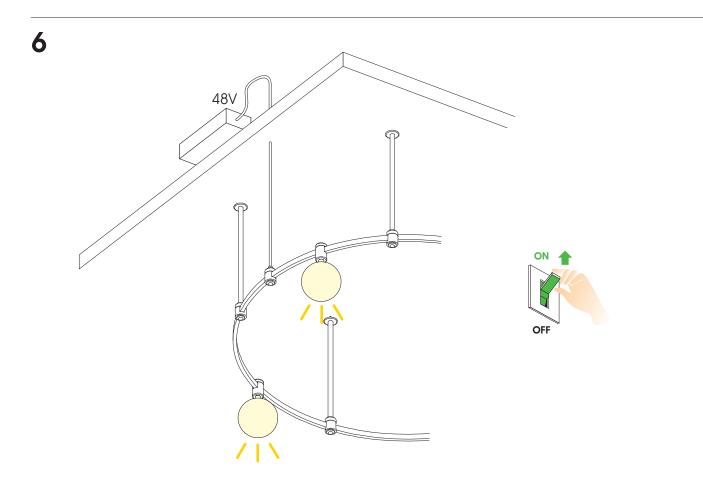

## RAIL CIRCLE TRACK Ø300cm

Installation Manual

Connect the RAIL curved edges in order to make the RAIL Circle Track



### RAIL CIRCLE TRACK Ø300cm

Installation Manual



Installation Manual



#### Installation of 2 tracks in a holder 1 2 3 4 Attention! Ensure that the two tracks are evenly aligned in the holder. A: Base part Carefully place the tracks B: Plate part Then, screw Part A back on and tighten it carefully. through the holder. Δ 3.1 3.2 Ô B Unscrew Parts A and B from the track holder. Secure the tracks by tightly screwing the Allen screws. Finally place back on part B.



# RAIL CIRCLE TRACK Ø300cm

Installation Manual







4

# Installation with RAIL DRIVER BOX



# How to place RAIL luminaires in other position